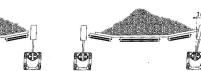

### **Opperation**

When the conveyor belt drifts during start-up, or heavy load conditions, the edge of the belt will press against the Belt alignment switch which will make or break a set of contacts that will stop the conveyor before any damage can be done to the belt.

## **Ordering Information**

Part No Mild Steel Unit S11509 Part No Stainless Unit S11510

Alarm contacts Trip contacts

10 Degrees 18 Degrees