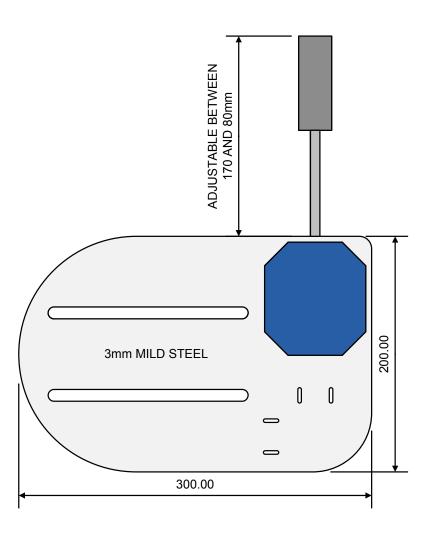

neral Specifications

Contacts alarm Contacts trip Contact Ratings

1 x NO & 1 x NC 1 x NO & 1 x NC 6A @ 110VAC 3A @ 240VAC 550mA @ 125VDC

270mA @ 250VDC Snap action

25gn(10...500Hz)

Contact operation Vibration Resistance Shock Resistance **Ambient Temperature** 

50gn -25...+70° C







BRAMCO ELECTRONICS (Pty) Ltd 3 Hospital Road Ext.2, Delmas PO Box 616, Delmas, 2210 South Africa

Copyright Bramco Electronics specifications subject to change without notice July 2012 Contact Details, South Africa

Tel: +27 13 665 5288 / 1376

Fax: +27 13 665 5287 E-mail: sales@bramco.co.za Website: www.bramco.co.za

Contact Details, Australia +61 2 4014 4444 Tel:

+61 2 4967 4100 Fax: E-mail: sales@bramco.com.au Website: www.bramco.com.au





# **BM2 Belt Misalignment Switch**

#### **Dimensions**



### **Ordering Information**

Part No Mild Steel Unit S11509
Part No Stainless Unit S11510

BRAMCO ELECTRONICS (Pty) Ltd 3 Hospital Road Ext.2,Delmas PO Box 616, Delmas, 2210 South Africa

**BRAMCO ELECTRONICS Product Sheet** 

Copyright Bramco Electronics Specifications subject to change without notice July 2012 Contact Details, South Africa

Website:

Tel: +27 13 665 5288 / 1376

Fax: +27 13 665 5287 E-mail: sales@bramco.co.za

www.bramco.co.za

Contact Details, Australia
Tel: +61 2 4014 4444
Fax: +61 2 4967 4100

E-mail: sales@bramco.com.au Website: www.bramco.com.au