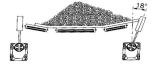

### **Opperation**

When the conveyor belt drifts during start-up, or heavy load conditions, the edge of the belt will press against the Belt alignment switch which will make or break a set of contacts that will stop the conveyor before any damage can be done to the belt.

## **Ordering Information**

Part No Mild Steel Unit S11509 Part No Stainless Unit S11510

Alarm contacts Trip contacts

10 Degrees 18 Degrees