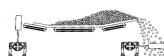

## **BM2 Belt Misalignment Switch**

The Bramco Belt Misalignment Switch is designed to prevent the conveyor belt from drifting too far which could cause damage to the belt.

### **Opperation**

When the conveyor belt drifts during start-up, or heavy load conditions, the edge of the belt will press against the Belt alignment switch which will make or break a set of contacts that will stop the conveyor before any damage can be done to the belt.