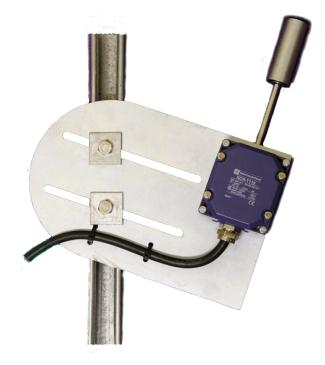

#### **Features**

**BRAMCO ELECTRONICS Product Shee** 

- **Robust Construction**
- Mounting Bracket manufactured from 3mm
- Mounting plate has two adjustable slots for easy installation and adjustment.
- Adjustable height, angle, and distance from conveyor.
- Switches and mechanism housed in a IP66
- Enclosure manufactured of Zink alloy
- Trip and alarm contacts
- Zinc alloy enclosure
- Stainless lever available for corrosive conditions

#### **Dimensions**