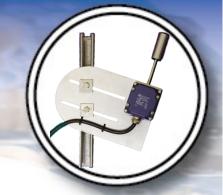

#### **Features**

**BRAMCO ELECTRONICS Product Shee** 

- **Robust Construction**
- Mounting Bracket manufactured from 3mm
- Mounting plate has two adjustable slots for easy installation and adjustment.
- Adjustable height, angle, and distance from conveyor.
- Switches and mechanism housed in a IP66
- Enclosure manufactured of Zink alloy
- Trip and alarm contacts
- Zinc alloy enclosure
- Stainless lever available for corrosive conditions